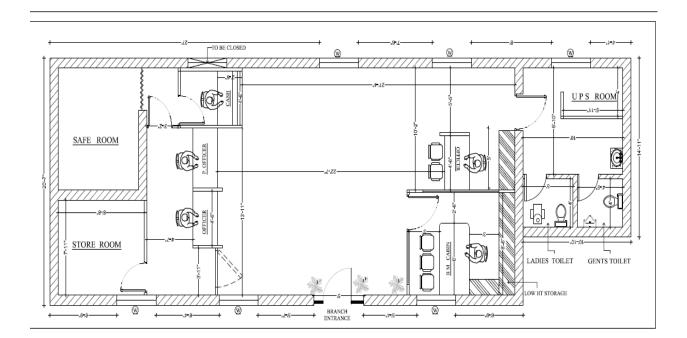

### **ONLY FOR EMPANELLED CONTRACTOR**

Sealed tenders/offers on items rate/percentage over estimates/cost basis are invited from our empanelled contractors having sound technical and financial capacity for undertaking **furnishing and civil work** at Dhobaberya Branch given below.

| Estimated cost of works for Branch | Rs. 10.00 Lacs (Civil & Furnishing)                                                                                                                                                                                                                                                                                                                                       |
|------------------------------------|---------------------------------------------------------------------------------------------------------------------------------------------------------------------------------------------------------------------------------------------------------------------------------------------------------------------------------------------------------------------------|
| Tender Cost                        | Rs.1000/- (Non-refundable) by DD / Pay Order favouring Union<br>Bank of India, payable at Howrah. Offer without document /<br>Tender cost will be summarily rejected.                                                                                                                                                                                                     |
| 1. EMD                             | Bidders will be required to submit EMD of Rs.20,000/- in the<br>form of D.D. in favour of Union Bank of India, RO, Howrah,<br>payable at Howrah.                                                                                                                                                                                                                          |
| 2. Performance Security            | Successful bidder is required to deposit Performance Security<br>of Rs.50000.00 in form of Demand Draft/Bank<br>Guarantee/Fixed Deposit from receipt from commercial Bank<br>in favour of Union Bank Of India valid for 60 days beyond the<br>date of completion of work.                                                                                                 |
|                                    | Tenders without Tender cost / EMD shall be summarily<br>rejected. Contractors registered with MSME / NSIC or the<br>concerned Ministry or Department notified time to time by<br>Govt. of India/CVC can seek exemption from cost of RFP and<br>EMD by providing valid registration certificate along with the<br>document. Incomplete application will not be considered. |
| Retention Money                    | Retention money at 8 % of total work order will be deducted<br>from final bill and to be held with the bank for defect liability<br>period (one year) and will be released only after completion<br>of Defect liability period on vendor's request.                                                                                                                       |
| Time of Completion of work         | 45 days from acceptance of work order. Work to Start immediately after getting the work order.                                                                                                                                                                                                                                                                            |
| Time & Submission of Tender        | Before 3.00 P.M. on 16.07.2024                                                                                                                                                                                                                                                                                                                                            |
| Time & date of Opening of Tender   | 3.30 P.M. on 16.07.2024                                                                                                                                                                                                                                                                                                                                                   |
| Address of Work Site               | Dhobaberya Gram Panchayat<br>Vill: Kendua, Block Deshpran Contai-II<br>PO: Sofiabad, Dist: East Medinipur<br>West Bengal-721442                                                                                                                                                                                                                                           |